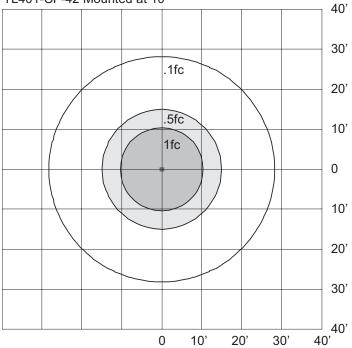

-20 $^{\circ}$ C (-4 $^{\circ}$ F).

#### Installation:

The Trace-lite TL401-CF Series can be mounted to any horizontal surface, and is easily wired either to a recessed J-box or by using surface mounted conduits.

#### Listing:

The TL401-CF is suitable for wet locations.

### Warranty:

Any housing component that fails due to manufacturer's defect is guaranteed for two years from time of shipment. Ballasts, Capacitors, and Ignitors are warrantied for one year from time of shipment. Warranty does not apply to damages caused by improper installation, abuse, fire or acts of God. Lamp is not covered by manufacturer's warranty.

| Model:       | Date: |
|--------------|-------|
| Accessories: |       |
| Joh Name:    | Type: |







## **SAMPLE PHOTOMETRICS**

# TL401-CF-42 Mounted at 10'



## **DIMENSIONS**



Approximate Weight: 7 lbs.

# ORDERING INFORMATION

Example: TL401-CF-42-120/277

| Series | Lamp Type                | Lamp Wattage  | Input Voltage        |
|--------|--------------------------|---------------|----------------------|
| TL401  | CF = Compact Fluorescent | 42 = 42 Watts | 120/277 = 120/277VAC |