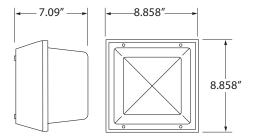

$^{\circ}$ F).

#### Installation:

The Trace-lite TL401-CF Series can be mounted to any horizontal surface, and is easily wired either to a recessed J-box or by using surface mounted conduits.

#### Listing:

The TL401-CF is suitable for wet locations.

### Warranty:

Any housing component that fails due to manufacturer's defect is guaranteed for two years from time of shipment. Ballasts, Capacitors, and Ignitors are warrantied for one year from time of shipment. Warranty does not apply to damages caused by improper installation, abuse, fire or acts of God. Lamp is not covered by manufacturer's warranty.

| Model:       | Date: |
|--------------|-------|
| Accessories: |       |
| Joh Name:    | Type: |







## **SAMPLE PHOTOMETRICS**

# TL401-CF-42 Mounted at 10'



## **DIMENSIONS**



Approximate Weight: 7 lbs.

# ORDERING INFORMATION

Example: TL401-CF-42-120/277

| Series | Lamp Type                | Lamp Wattage  | Input Voltage        |
|--------|--------------------------|---------------|----------------------|
| TL401  | CF = Compact Fluorescent | 42 = 42 Watts | 120/277 = 120/277VAC |