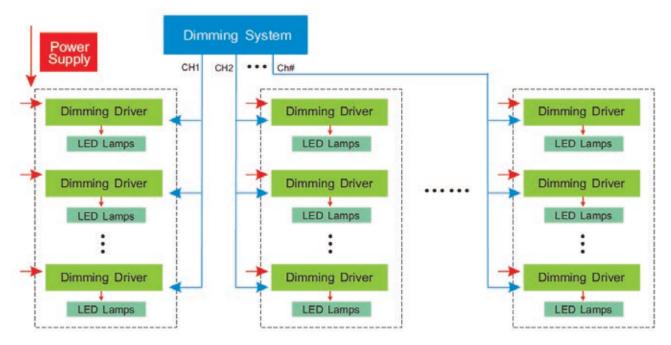

0% 6.9"x1.7"x1.2" 4.2oz

| Model:       | Date: |
|--------------|-------|
| Accessories: |       |
| Job Name:    | Туре: |

# RFX-DMX-CV-DECODER

INDOOR 16 BIT DMC CV DECOD







#### ORDERING INFORMATION

Example: RFX-DMX-CV-DECODER Series

RFX-DMX-CV-DECODER = DMX DECODER



### SCREEN INTERFACE DIAGRAM



The RFX-DMX-CV-DECODER will run the test scenes only when you enter "self-test" interface.

Screensaver enable time: undo for 2 min in the main display interface (Figure 1).

[Restore the default parameters]: In the main display interface (Figure 1), press the "M" button, the "▲" button and the" ▼" button simultaneously for a few seconds. The decoder will restore the default parameters and the screen will display "Device restore default" for 2 seconds.



SYSTEM CONNECTION DIAGRAM



## WARNINGS

- The product shall be installed and serviced by a qualified electrician
- This product is non-waterproof. Please avoid the sun and rain. When installed outdoors please ensure it is mounted in a water proof enclosure.
- Good heat dissipation will prolong the working life of the controller. Please ensure good ventilation.
- Please check if the output voltages of any LED power supplies used comply with the working voltage of the product.
- Please ensure that adequate sized cable is used from the controller to the LED lights to carry the current. Please also ensure that the cable is secured tightly in the connector.
- Ensure all wire connections and polarities are correct before applying power to avoid any damages to the LED lights.

#### WARRANTY

- 5-year warranty is given fr