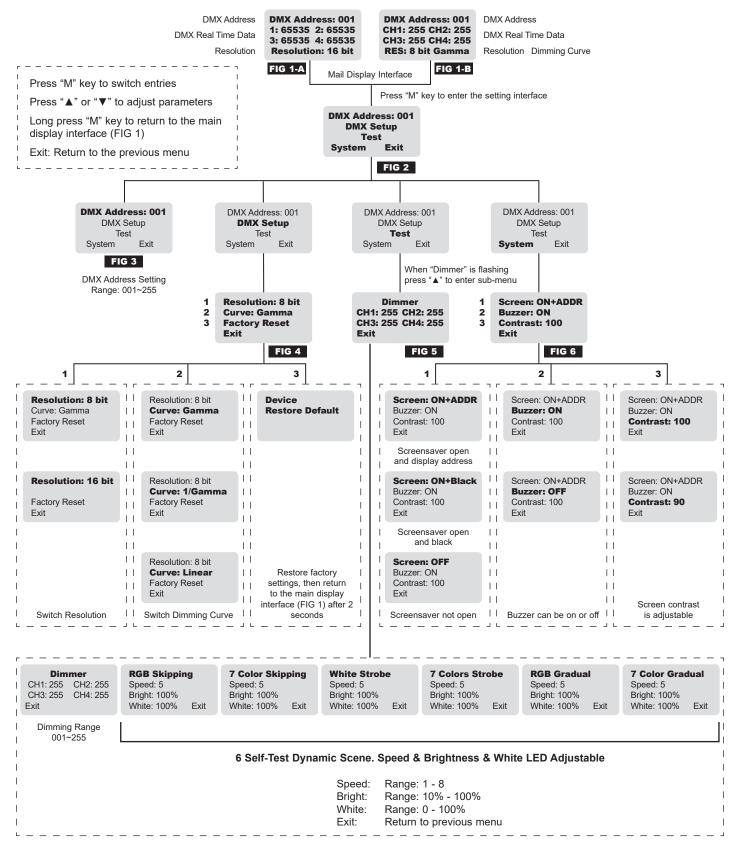

### SCREEN INTERFACE DIAGRAM

The RFX-DMX-CV-DECODER will run the test scenes only when you enter "self-test" interface.

Screensaver enable time: undo for 2 min in the main display interface (Figure 1).

[Restore the default parameters]: In the main display interface (Figure 1), press the "M" button, the "▲" button and the" ▼" button simultaneously for a few seconds. The decoder will restore the default parameters and the screen will display "Device restore default" for 2 seconds.