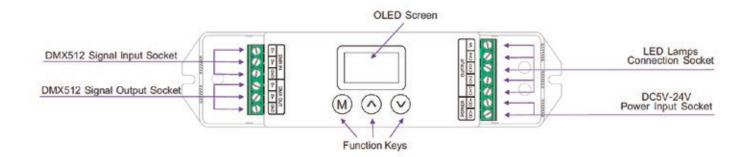

### SCREEN INTERFACE DIAGRAM

The RFX-DMX-CV-DECODER will run the test scenes only when you enter "self-test" interface.

Screensaver enable time: undo for 2 min in the main display interface (Figure 1).

[Restore the default parameters]: In the main display interface (Figure 1), press the "M" button, the "▲" button and the" ▼" button simultaneously for a few seconds. The decoder will restore the default parameters and the screen will display "Device restore default" for 2 seconds.

SYSTEM CONNECTION DIAGRAM