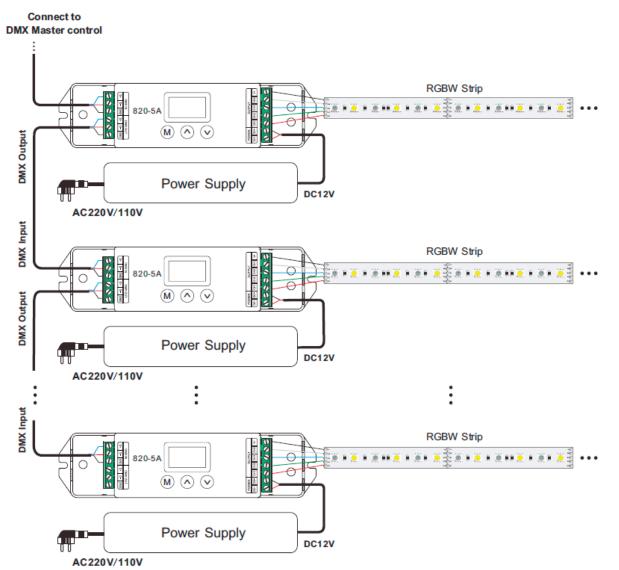

W/240W/480W (5V/12V/24V) 0-100% 6.9"x1.7"x1.2" 4.2oz

| Model:       | Date: |
|--------------|-------|
| Accessories: |       |
| Job Name:    | Туре: |

# RFX-DMX-CV-DECODER

INDOOR 16 BIT DMC CV DECOD







#### ORDERING INFORMATION

Example: RFX-DMX-CV-DECODER Series

RFX-DMX-CV-DECODER = DMX DECODER



### SCREEN INTERFACE DIAGRAM



The RFX-DMX-CV-DECODER will run the test scenes only when you enter "self-test" interface.

Screensaver enable time: undo for 2 min in the main display interface (Figure 1).

[Restore the default parameters]: In the main display interface (Figure 1), press the "M" button, the "▲" button and the" ▼" button simultaneously for a few seconds. The decoder will restore the default parameters and the screen will display "Device restore default" for 2 seconds.



SYSTEM CONNECTION DIAGRAM



## WARNINGS

- The product shall be installed and serviced by a qualified electrician
- This product is non-waterproof. Please avoid the sun and rain. When installed outdoors please ensure it is mounted in a water proof enclosure.
- Good heat dissipation will prolong the working life of the controller. Please ensure good ventilation.
- Please check if the output voltages of any LED power supplies used comply with the working voltage of the product.
- Please ensure that adequate sized cable is used from the controller to the LED lights to carry the current. Please also ensure that the cable is secured tightly in the connector.
- Ensure all wire connections and polarities are correct before applying power to avoid any damages to the LED lights.

#### WARRANTY