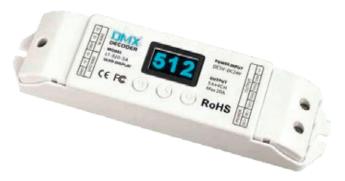

For the complete line of specialtyLED® products, visit us online at barronItg.com or call 800.533.3948.

DMX decoder, designed for LED dimming, can be used with any brand DMX dimmer

## FEATURES

- OLED display
- 16bit/8bit input
- 3 dimming curve optional
- Frame rate is as high as 850 FPS
- Built-in protection circuit of resistance to lightning store and ESD static electricity.

# TECHNICAL SPECIFICATION

Input Signal: Input Voltage: Max Load Current: Max Output Power: Dimming Range: Operating temperature: -22°F to 131°F Dimensions: Weight:

DMX512 5V-24V DC 5Ax4CH Max 20A 100W/240W/480W (5V/12V/24V) 0-100% 6.9"x1.7"x1.2" 4.2oz