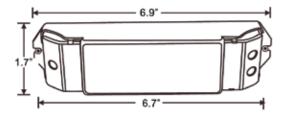

# TECHNICAL SPECIFICATION

Input Signal: Input Voltage: Max Load Current: Max Output Power: Dimming Range: Operating temperature: -22°F to 131°F Dimensions: Weight:

DMX512 5V-24V DC 5Ax4CH Max 20A 100W/240W/480W (5V/12V/24V) 0-100% 6.9"x1.7"x1.2" 4.2oz