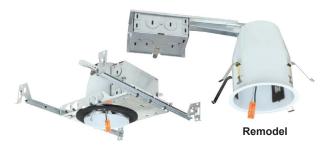

#### **DESCRIPTION**

4" Dedicated IC housing is available for New Construction and Remodel applications and suitable for direct contact with insulation. Air-Tight construction reduces energy costs by reducing the amount of air leakage through the ceiling.

# Construction:

- Galvanized steel construction with removable housing for easy access to the junction box
- Pre-installed nails in bar hangers easily install in regular and engineered lumber joists
- Adjustable bar hangers from 135/8" 25" can be repositioned 90° on plaster frame

#### Construction:

- Installs into existing drywall or wood ceilings with no access from above
- Four remodel clips secure housing and accommodates 1/2" to 5/8" ceiling thickness