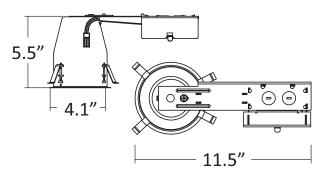

ar and engineered lumber joists
- Adjustable bar hangers from 135/8" 25" can be repositioned 90° on plaster frame

# REMODEL SPECIFICATIONS

#### Construction:

- Installs into existing drywall or wood ceilings with no access from above
- Four remodel clips secure housing and accommodates 1/2" to 5/8" ceiling thickness

#### **FEATURES:**

- Contains one (1) 11/8", six (6) 1/8" and four (4) romex pry-outs with strain relief
- UL listed for Damp Locations
- UL listed for feed-through/through-branch circuit wiring
- Certified under ASTM-E283 for air-tight construction
- Energy star qualified
- Meets the state of California Title 24 Requirements
- · Features quick-connect adapter

Model: Date: Job Name:



**New Construction** 











# **Dimensions**

**New Construction** 



# Remodel



# **Ordering Information**

| SKUs         | Description                                         |
|--------------|-----------------------------------------------------|
| BL4ICLED-NND | 4" IC LED Recessed housing for new construction     |
| BL4ICLED-RND | 4" IC LED Recessed housing for remodel applications |