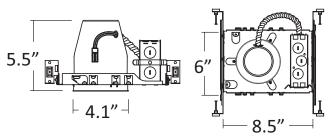

tall in regular and engineered lumber joists
- Adjustable bar hangers from 135/8" 25" can be repositioned 90° on plaster frame

# REMODEL SPECIFICATIONS

#### Construction:

- Installs into existing drywall or wood ceilings with no access from above
- Four remodel clips secure housing and accommodates 1/2" to 5/8" ceiling thickness

#### **FEATURES:**

- Contains one (1) 11/8", six (6) 1/8" and four (4) romex pry-outs with strain relief
- UL listed for Damp Locations
- UL listed for feed-through/through-branch circuit wiring
- Certified under ASTM-E283 for air-tight construction
- Energy star qualified
- Meets the state of California Title 24 Requirements
- · Features quick-connect adapter

Model: Date: Job Name:



**New Construction** 











# **Dimensions**

**New Construction** 



# Remodel



# **Ordering Information**

| SKUs         | Description                                         |
|--------------|-----------------------------------------------------|
| BL4ICLED-NND | 4" IC LED Recessed housing for new construction     |
| BL4ICLED-RND | 4" IC LED Recessed housing for remodel applications |