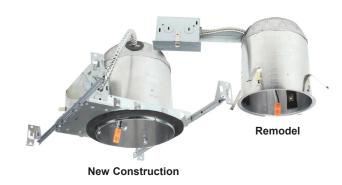

### NEW CONSTRUCTION DESCRIPTION

6" Dedicated IC housing is available for New Construction and Remodel applications and suitable for direct contact with insulation. Air-Tight construction reduces energy costs by reducing the amount of air leakage through the ceiling.

# REMODEL SPECIFICATIONS

# NEW CONSTRUCTION SPECIFICATIONS

- Construction:
- Galvanized steel construction with removable housing for easy access to the junction box
- Pre-installed nails in bar hangers easily install in regular and engineered lumber joints
- Adjustable bar hangers from 13 $5 \hspace{-0.5mm}/ \hspace{-0.5mm}/ \hspace{-0.5mm}/ \hspace{-0.5mm}$  and can be repositioned 90° on plaster frame