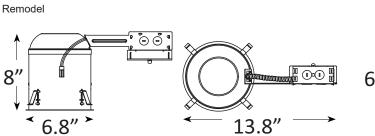

# REMODEL SPECIFICATIONS

## **Construction:**

- •Four remodel clips secure housing and accommodates  $1\!\!\!/_2$  and  $5\!\!\!/_8$  " ceiling materials
- Housing adjusts from 5%" to 13%" to accommodate various ceiling thicknesses

Dimensions

BL9ICLED Series 6" IC LED Recessed Housings