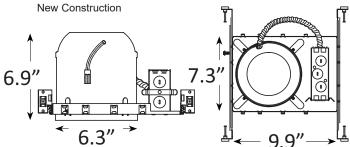

# NEW CONSTRUCTION SPECIFICATIONS

- Construction:
- Galvanized steel construction with removable housing for easy access to the junction box
- Pre-installed nails in bar hangers easily install in regular and engineered lumber joints
- Adjustable bar hangers from 13 $5 \hspace{-0.5mm}/ \hspace{-0.5mm}/ \hspace{-0.5mm}/ \hspace{-0.5mm}$  and can be repositioned 90° on plaster frame

Dimensions

BL9ICLED Series 6" IC LED Recessed Housings