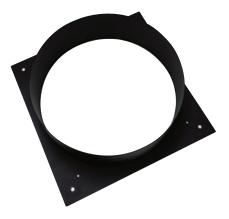

# **DUCT 8** 8" Removable DUCT / FLANGE

# FEATURES

- · Constructed of heavy-duty 22 gauge steel
- Quick 8" duct add-on or replacement for OG & HDE reflectors
- Allows modular placement of 8" ducts on HDE reflector

#### WEIGHT

Model N GLA-DUCT-8

## Weight 0.75 lbs / 0.34 kgs

## **ORDERING INFORMATION**

Example: GLA-DUCT-8

| Series/Configuration | Description                      |
|----------------------|----------------------------------|
| GLA-DUCT-8           | 8" Removable duct for OG and HDE |