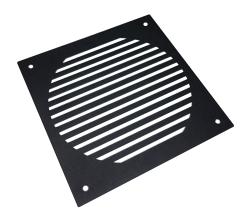

## **LOUVERED COVER 8**

8" Removable louvered cover plate

## **FEATURES**

- · Constructed of heavy-duty 22 gauge steel
- Quick 8" louvered cover add-on or replacement for OG & HDE reflectors
- Allows for modular placement on HDE reflector