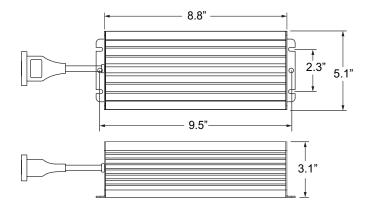

## PART NUMBER: GLB-315-A-120/277

| Packaged Weight:   |  |
|--------------------|--|
| 6.25 lbs / 2.8 kgs |  |

Installed Weight: 5.5 lbs / 2.5 kgs

| Model:    | <br>Date: |
|-----------|-----------|
| Comments: | <br>      |
| Job Name: | Туре:     |