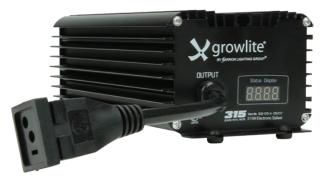

# GLB-315-A-120/277 315W 120~277VAC Ceramic Metal Halide Electronic Ballast

#### FEATURES

- Operates all 315W CMH lamps
- Soft Start stabilizes start-up loads and extends lamp life and performance
- •LED status displays voltage and wattage in
- normal operation
- •6' 120VAC power cord provided
- 120/208/240/277VAC voltage sensing input
- Standard S-Type lamp connector
- UL Listed for damp location
- Three (3) year warranty

#### PERFORMANCE

- Rated Voltage: AC90-305VAC
- Input Frequency: 50/60Hz
- Ambient Operating Temperature (TA): -25°C~50°C
- Crest Factor (CF): <1.5
- Power Factor (PF): ≥0.95
- Total Harmonic Distortion (THD): <20%
- •Current Draw: 2.84A @ 120VAC, 1.42A @ 240V, 1.23A @ 277VAC