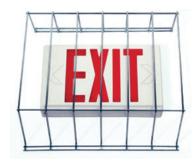

### **VANDAL RESISTANT WIRE GUARDS**

Guard your Exitronix emergency lighting against accidental or intentional abuse. Ideal for high traffic areas such as schools, gymnasiums, parking garages, warehouses, and public areas.

### **FEATURES AND BENEFITS**

- Heavy gauge, galvanized wire-mesh steel construction
- Corrosion resistant
- · Protects emergency lighting equipment
- · Available in back mount only
- · Mounting hardware included