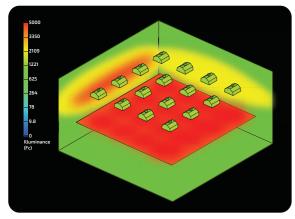

**GROW ROOM LAYOUT** 

**EXTERIOR GROW FACILITY LAYOUT** 

7885 N GLEN HARBOR BLVD, GLENDALE, AZ 85307 800.533.3948 | growlite.com

LED LIGHTING CLONING, GERMINATING & FLOWERING

HORTICULTURE LAMPS HPS, CMH, MH, T5HO