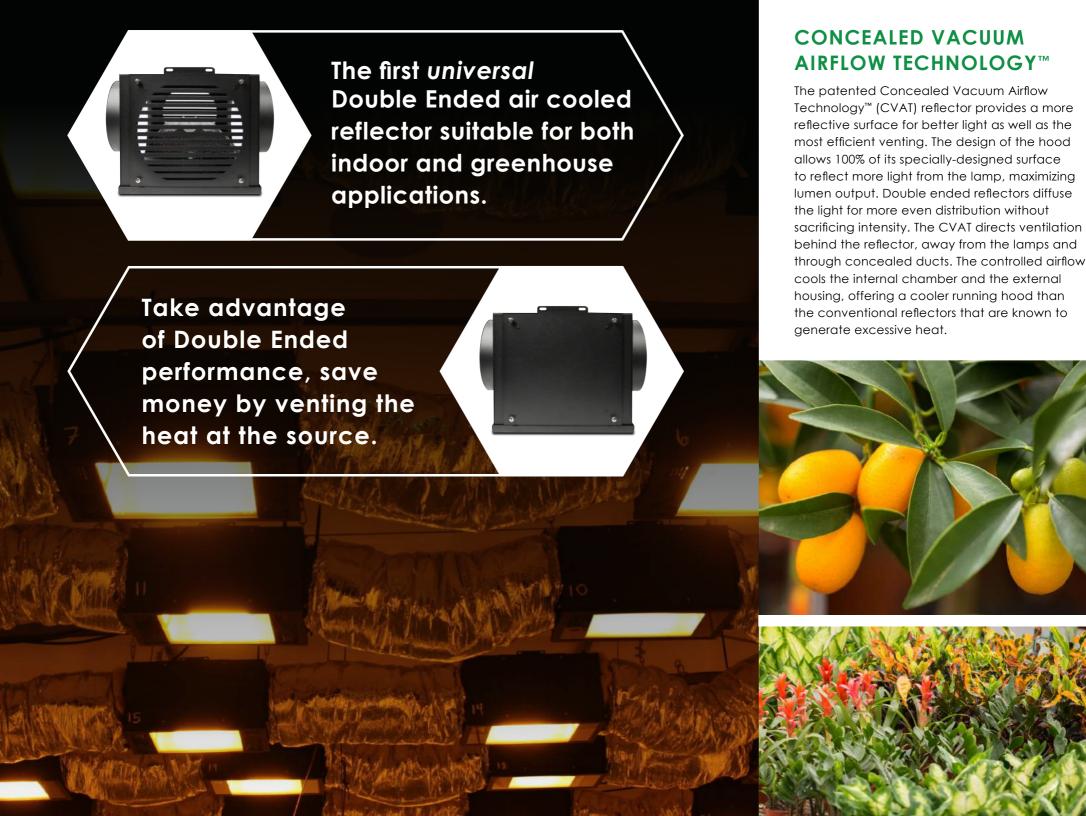

Includes 4-way, field-selectable 8" ducts, screens, or covers for full-sealed and non-sealed configurations

Can be operated with lens for superior air-cooling, lamp and reflector protection or without lens for non air-cooled applications

Unique new K12x30S sockets make re-lamping easy

Constructed of heavy-duty 22 gauge steel with 1/8" thick tempered glass lens

Includes 15' ballast cord, and one (1) pair of V-hooks for mounting

315w-1000w DE standard or high frequency lamps