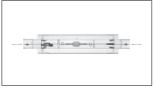

Includes 4-way, field-selectable 8" ducts, screens, or covers for full-sealed and non-sealed configurations

Can be operated with lens for superior air-cooling, lamp and reflector protection or without lens for non air-cooled applications

Unique new K12x30S sockets make re-lamping easy

Constructed of heavy-duty 22 gauge steel with 1/8" thick tempered glass lens

Includes 15' ballast cord, and one (1) pair of V-hooks for mounting

315w-1000w DE standard or high frequency lamps





DE LAMP 315W-1000W ITEM# GLH-HDE-8



## **RELATED PRODUCTS**











1000W DE RE HIGH PRESSURE SODIUM 2000K





SE OR DE ENABLED 400W-600W-1000W SWITCHABLE SLIM BALLAST

1000 DE





7885 N Glen Harbor Blvd Glendale, Arizona 85307 800.533.3948 Fax 623.580.8948



For the complete line of growlite® products, visit us online at www.growlite.com