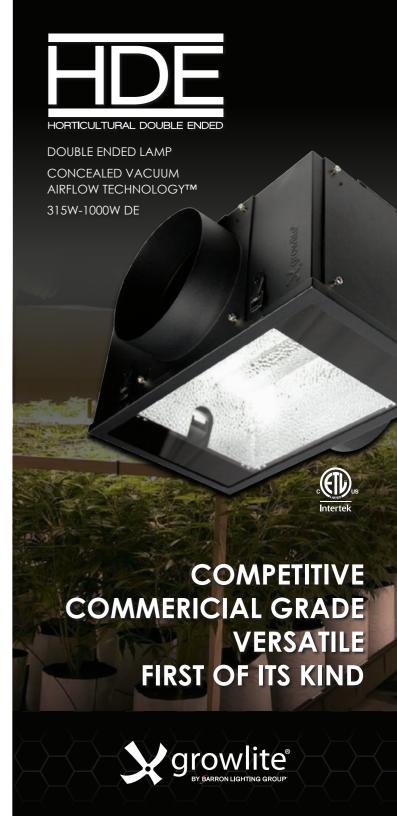

Includes 4-way, field-selectable 8" ducts, screens, or covers for full-sealed and non-sealed configurations

Can be operated with lens for superior air-cooling, lamp and reflector protection or without lens for non air-cooled applications

Unique new K12x30S sockets make re-lamping easy

Constructed of heavy-duty 22 gauge steel with 1/8" thick tempered glass lens

Includes 15' ballast cord, and one (1) pair of V-hooks for mounting

315w-1000w DE standard or high frequency lamps

DE LAMP 315W-1000W ITEM# GLH-HDE-8