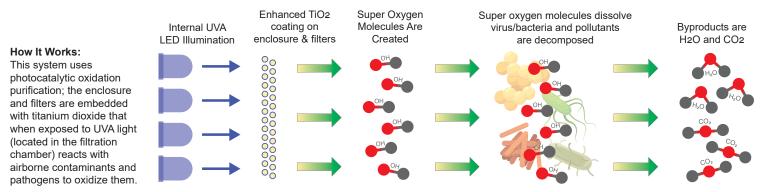

# SPZ Series

AIR-CIRCULATING DISINFECTANT LED FLAT PANEL

The newly designed SPZ Series air-return sterilization LED edgelit panel features a four layer HEPA filter including antiseptic and antiviral mechanisms. The SPZ offers 24-hour protection against bacteria, virus and other airborne contaminants and pathogens even when the LED light is not illuminated using titanium dioxide photocatalytic oxidation and silver ion nano technolgy. This unit saves space by being a two-in-one package, providing illumination while purifying air in the surrounding area to maintain a bright and sanitized environment in offices, corridors, classrooms, public spaces and any other applications that would require a purified air environment.

### FEATURES & BENEFITS

- Sleek ABS housing designed for easy installation in grid ceilings
- UV-stabilized polycarbonate optical lens
- Integral centrifugal industrial fan rated for 202 CFM (12,120 CADR Clean Air Delivery Rate) circulates air through filters with little noticeable sound (<40dB)</li>
- Four (4) intake ports with four-stage HEPA filtration system, removes up to 99% of airborne contaminants (<0.3 pm) including virus and bacteria
- $\bullet$  Four (4) exhaust ports for clean, purified air, one unit is ideal for 100-165ft^2 space
- Easily replaceable filters are rated for five years or 2100 hours; a built-in indicator light illuminates when it is time to replace filters
- 35 Watt LEDs produce 4000 lumens
- Efficacies up to 114 LPW maximize energy savings and utility rebates • Available in 4000K CCT
- Power: 50W (35W LED, 3W UVA LED (inside air intake), 12W fan)
- 0-10V Dimming