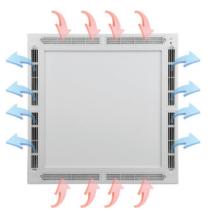

### FEATURES & BENEFITS

- Sleek ABS housing designed for easy installation in grid ceilings
- UV-stabilized polycarbonate optical lens
- Integral centrifugal industrial fan rated for 202 CFM (12,120 CADR Clean Air Delivery Rate) circulates air through filters with little noticeable sound (<40dB)</li>
- Four (4) intake ports with four-stage HEPA filtration system, removes up to 99% of airborne contaminants (<0.3 pm) including virus and bacteria
- $\bullet$  Four (4) exhaust ports for clean, purified air, one unit is ideal for 100-165ft^2 space
- Easily replaceable filters are rated for five years or 2100 hours; a built-in indicator light illuminates when it is time to replace filters
- 35 Watt LEDs produce 4000 lumens
- Efficacies up to 114 LPW maximize energy savings and utility rebates • Available in 4000K CCT
- Power: 50W (35W LED, 3W UVA LED (inside air intake), 12W fan)
- 0-10V Dimming