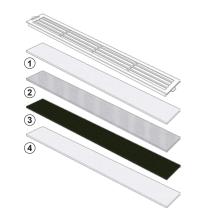

#### Four-Stage HEPA Filter System:

- Layer 1 PET filter blocks floating particles in the air
- Layer 2 Newly designed compound nanometer materials Removes virus and bacteria from the air Decomposition of foraldehyde and organic gases Deeply cleans the indoor air
- Layer 3 Highly efficient activated carbon filter absorbs and eliminates odor molecules
- Layer 4 PET filter purifies the air again