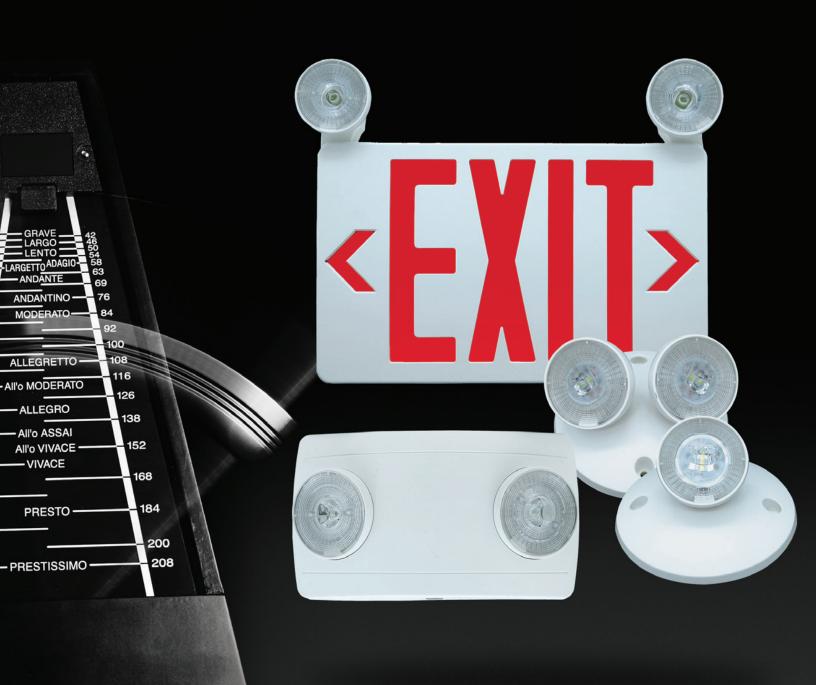

HIGH PERFORMANCE VALUE FAMILY

## WE'RE PICKING UP THE PACE!

The all new Tempo Pro family of LED emergency lighting provides a more complete, compact, powerful light offering with a higher performance.

- <u>High Performance</u> brilliant illumination in an energy efficient package
- <u>Compact Size</u> less cost to ship, less distributor shelf space, less obtrusive
- <u>Complete Family</u> exit/emergency combo (VLEDC-51), emergency (LED-51/52) and remote (RL52/2RL52)
- Energy Efficient 1 watt and 2 watt options available

## STANDARD FEATURES

- Injection-molded UL94V-0 flame rated housing
- Ultra bright 6000K SMD LEDs
- Universal exit combo includes single and double face options and can be mounted from the top, back or side
- Fully adjustable lamps for top, side, forward or back light distribution
- Tool-less design for fast & easy installation
- UL and cUL certified, suitable for damp locations
- 120/277VAC, 60Hz

## DANCE TO YOUR OWN BEAT WITH THESE AVAILABLE OPTIONS

- Red or green LEDs
- LED lamps in 1 watt 150 lumens or high performance
  2 watt 250 lumens (depending on unit)
- Guardian (G2) Self-Test/Self-Diagnostics option available
- · White or black thermoplastic housing
- Remote option provides 2 or 4 watts of remote capability (depending on unit)
- · Wire guard (back mount)