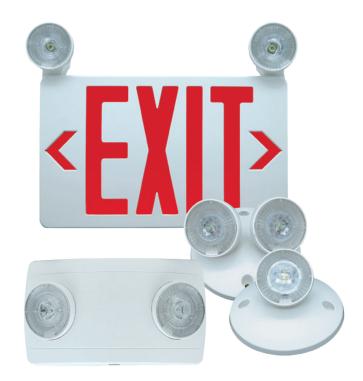

## WE'RE PICKING UP THE PACE!

The all new Tempo Pro family of LED emergency lighting provides a more complete, compact, powerful light offering with a higher performance.

- <u>High Performance</u> brilliant illumination in an energy efficient package
- <u>Compact Size</u> less cost to ship, less distributor shelf space, less obtrusive
- <u>Complete Family</u> exit/emergency combo (VLEDC-51), emergency (LED-51/52) and remote (RL52/2RL52)
- Energy Efficient 1 watt and 2 watt options available

## STANDARD FEATURES

- Injection-molded UL94V-0 flame rated housing
- Ultra bright 6000K SMD LEDs
- Universal exit combo includes single and double face options and can be mounted from the top, back or side
- Fully adjustable lamps for top, side, forward or back light distribution
- Tool-less design for fast & easy installation
- UL and cUL certified, suitable for damp locations
- 120/277VAC, 60Hz

## DANCE TO YOUR OWN BEAT WITH THESE AVAILABLE OPTIONS

- Red or green LEDs
- LED lamps in 1 watt 150 lumens or high performance
  2 watt 250 lumens (depending on unit)
- Guardian (G2) Self-Test/Self-Diagnostics option available
- · White or black thermoplastic housing
- Remote option provides 2 or 4 watts of remote capability (depending on unit)
- · Wire guard (back mount)