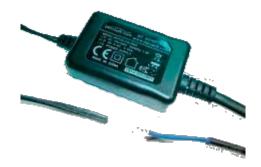

## 5.8W, 0.65A Power Adapter for DMX Controller

| ח | ᅞ | CD | IDT | ION |
|---|---|----|-----|-----|

5.8W Power supply required for the use of the STICK-KE2 controller. For indoor dry location use only.

## **SPECIFICATIONS**

Input Voltage: 100-240VAC
Frequency: 50/60 Hz
Output Power: 5.85W
Output Voltage: 3V - 24V
Over Voltage Protection: 120% min
Over Current Protection: 120% min
Short Protection: Auto Recovery