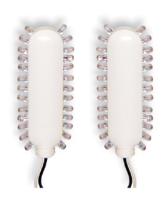

LED Retrofit Bulbs easily retrofit most incandescent exit signs in minutes. Install and forget it.

## **FEATURES**

- Socket ready kit includes (2) LED retrofit lamps with candelabra bases. Kit also includes base adaptors for intermediate and bayonet applications
- Direct wire also available
- 120V only
- High-intensity, red LEDs
- Bright, uniform illumination
- Consumes only 1.4 watts of power per lamp