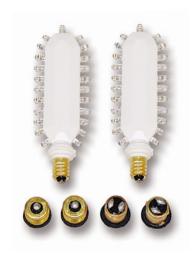

## **FEATURES**

- Socket ready kit includes (2) LED retrofit lamps with candelabra bases. Kit also includes base adaptors for intermediate and bayonet applications
- Direct wire also available
- 120V only
- High-intensity, red LEDs
- Bright, uniform illumination
- Consumes only 1.4 watts of power per lamp

## **ORDERING INFORMATION** Example: RT2-A-S-B

| Series                                  | Voltage                                | Connection          |
|-----------------------------------------|----------------------------------------|---------------------|
| RT2 = Red                               | A = 120VAC                             | D = Direct Wire     |
|                                         |                                        | S-B¹ = Socket Ready |
|                                         |                                        |                     |
| Notes                                   |                                        |                     |
| <sup>1</sup> Includes adapters for Inte | ermediate, Bayonet and Candelabra Base |                     |