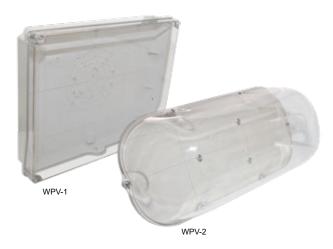

## **WPV Series**

## Wet Location/Vandal Resistant Guards

Guard your Exitronix emergency lighting against the weather and accidental or intentional abuse. Ideal for outdoor use and high traffic areas such as schools, gymnasiums, parking garages, warehouses, and public areas.

## **FEATURES & BENEFITS**

- · Weatherproof, vandal-resistant enclosure
- UL94-5VA flame-retardant polycarbonate components
- Suitable for Wet Locations
- · Standard backplate finish: White

| Series                                              | WPV-1 | WPV-2 |
|-----------------------------------------------------|-------|-------|
| ILX Series                                          | Х     |       |
| LED-60                                              |       | Х     |
| LED-90                                              |       | X     |
| NFT Series                                          |       | X     |
| RL52/2RL52 Remote Head Single/Double Configurations |       | X     |