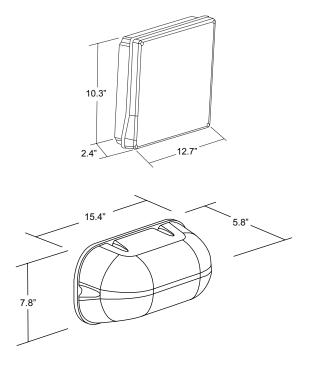

## **WPV Series**

## Wet Location/Vandal Resistant Guards

Guard your Exitronix emergency lighting against the weather and accidental or intentional abuse. Ideal for outdoor use and high traffic areas such as schools, gymnasiums, parking garages, warehouses, and public areas.

## **FEATURES & BENEFITS**

- · Weatherproof, vandal-resistant enclosure
- UL94-5VA flame-retardant polycarbonate components
- Suitable for Wet Locations
- · Standard backplate finish: White

| Series                                              | WPV-1 | WPV-2 |
|-----------------------------------------------------|-------|-------|
| ILX Series                                          | Х     |       |
| LED-60                                              |       | Х     |
| LED-90                                              |       | X     |
| NFT Series                                          |       | X     |
| RL52/2RL52 Remote Head Single/Double Configurations |       | X     |